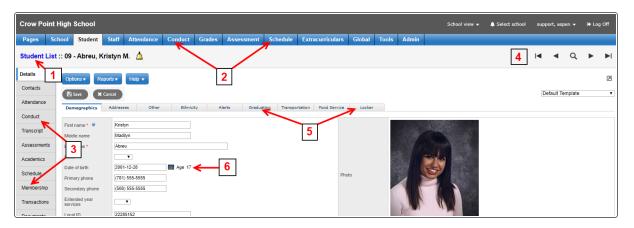

- 1. **Breadcrumbs**: Click text in blue to jump to that page in Aspen.
- 2. **Tabs**: Click to see a different category of data.
- 3. **Side-tabs**: Click to drill deeper into the category of data selected in the tab.
- 4. **Record navigation bar**: Click to move to the first, previous, next, or last record in the list.
- 5. **Sub-tabs**: Click to select a type of data related to the side-tab.
- 6. Dates: There are four ways to enter dates in Aspen:
  - Click .
  - Type the date yourself. If you type 092622, the system will format it as 9/26/22.
  - Type a lowercase t, and the system will enter today's date.
  - Type t + 30, and the system will enter today's date plus 30 days (insert number of choice).

- 7. **List pages**: The following is true for all list pages in Aspen, such as the Student List:
  - To do a quick search, press Ctrl F.
  - You can select students across many pages by selecting their checkboxes. Look at the record counter to see your selection total.
  - Click the checkbox in the top left corner of the list to select all the records on the page you're looking at.
  - Click I to set the record counter back to zero (deselect all records).
- 8. **Menu bar**: Click a drop-down or icon for page-specific options.